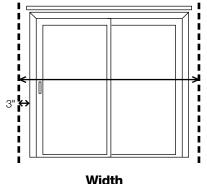

#### Outside Mount Window treatments are installed outside the window casing. Mount directly to wall or molding.

- Measure Width: Measure width to be covered. We recommend 3" overlap on each side (6" total) for optimum light control and privacy. Record measurement. If you want the entire window uncovered when the shade is fully open, see information on bottom of page 2.
- 2 Measure Height: Measure height to be covered from top of molding to bottom or top of sill if there is one. Record measurement. Allow 3" for adequate mounting area above the window. If shade extends to the floor (i.e. to cover a patio door), measure height in three places. Take smallest measurement and deduct 1/2" for clearance in order for the fabric to clear the floor.