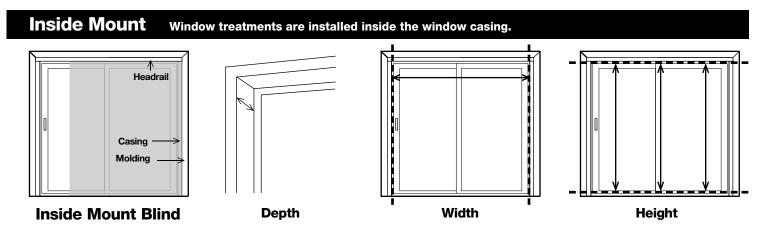

# Choose a Mount Type: Inside Mount or Outside Mount

(See next page if you need help deciding which mount is best for your windows.)

- **Measure Depth:** See the chart on next page to determine if window casing has enough depth for an inside-mount window treatment.
- **@ Measure Width:** Measure the inside width of window casing from one inside edge to the other at the top. Record measurement.
- **Measure Height:** Measure the inside height from the top of window casing to top of sill (or to the floor for patio doors) in three places. Record shortest measurement

Note: Do not take any deductions for clearance. The manufacturer will take a ¼" deduction on width, and ¾" deduction on height for a perfect fit.

# **Reason for Choosing Inside Mount**

### Clean Look

- Inside-mount treatments are installed completely inside the window casing, showcasing attractive window molding.
- The window opening frames the treatment for a finished, clean appearance.