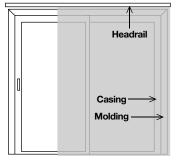

# Choose a Mount Type: Inside Mount or Outside Mount

(See next page if you need help deciding which mount is best for your windows.)

- **Measure Depth:** See the chart on next page to determine if window casing has enough depth for an inside-mount window treatment.
- **@ Measure Width:** Measure the inside width of window casing from one inside edge to the other at the top. Record measurement.
- **Measure Height:** Measure the inside height from the top of window casing to top of sill (or to the floor for patio doors) in three places. Record shortest measurement

### Clean Look

- Inside-mount treatments are installed completely inside the window casing, showcasing attractive window molding.
- The window opening frames the treatment for a finished, clean appearance.